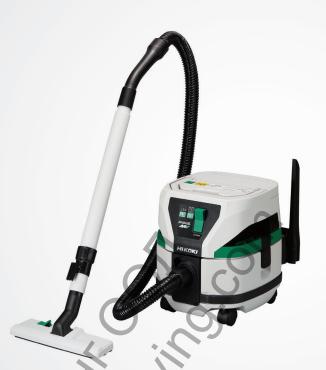

## **RP3608DA**

36V Multi Volt Cleaner Wet/dry operation

36V Multi Volt batteries

**Brushless motor** 

Wet/dry operation

## **Features**

High efficiency brushless motor Wet or dry cleaner suitable for a variety of applications High maximum airflow equivalent to mains powered tools

Can be operated with one or two batteries 3 power modes - Eco, Standard and Turbo

Air Blow cleaning system keeps filter clear of dust

Compatible with ET36A mains adapter for even longer run time

|   | Ö                                        |                                                 |
|---|------------------------------------------|-------------------------------------------------|
| • | Specification                            |                                                 |
|   | Usage                                    | Wet or Dry                                      |
|   | Voltage                                  | 36V x 2                                         |
|   | Maximum Airflow                          | 3.5m³/min                                       |
|   | Maximum Vacuum                           | 20.1kPa                                         |
|   | Continuous Operating Time (2 x BSL36B18) | Turbo: 14 mins<br>Std: 52 mins<br>Eco: 120 mins |
|   | Effective Dust Volume                    | Dry: 8.0 litres<br>Wet: 6.0 litres              |
|   | Hose Length                              | 1.5m                                            |
|   | Dimensions                               | 331 x 369 x 382                                 |
|   | Weight (inc 2 batteries)                 | 10.9kg                                          |

## Included accessories

10 plastic dust bags

Hose

Floor cleaning accessory

Adapter